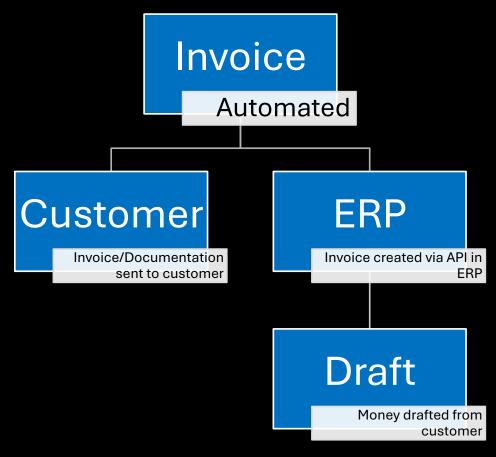

## What's the Deal with Consignment?

- Grow your consigned fuel sales by automating the entire process.
- Align systems and stakeholders for seamless and transparent operations.
- Accurately **notify** and bill your consigned customers immediately.

#### **Results:**

Transparent and paperless system with immediate and accurate billing.

## What's the Deal with Consignment?

Integrate and align:

- Pricing
- Tank monitoring
- Billing

To create:

Transparent and paperless system with immediate and accurate billing.