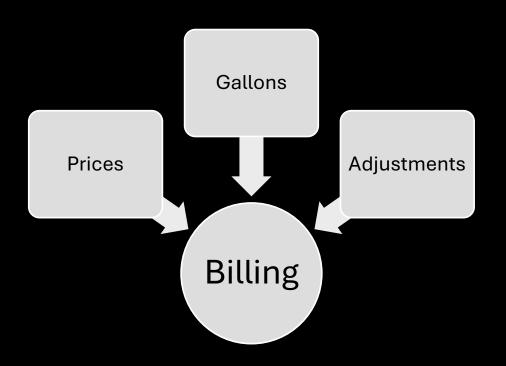

## Billing

## Billing

| Johnn               | y's Jaloj | oy Jamb             | oree (0                | 0004)                   |             |                     |                 |           |         |         |                |  |
|---------------------|-----------|---------------------|------------------------|-------------------------|-------------|---------------------|-----------------|-----------|---------|---------|----------------|--|
|                     |           |                     |                        |                         |             |                     |                 |           |         |         |                |  |
|                     |           |                     |                        |                         |             |                     |                 |           |         |         |                |  |
| Customer<br>Product | Acct Code | Ending<br>Totalizer | Beginning<br>Totalizer | Totalizer<br>Difference | Adjustments | Invoiced<br>Gallons | Gallons<br>Sold | Avg Price | Tax     | Freight | Total<br>Price |  |
| 87                  | QB        | 223,842.77          | 207,389.30             | 16,453.48               | 0           | 16,453.48           | 16,453.48       | 2.09014   | 0.39882 | 0.03454 | 41,520.35      |  |
| 89                  | QD        | 28,730.84           | 26,707.25              | 2,023.59                | 0           | 2,023.59            | 2,023.59        | 2.32882   | 0.39882 | 0.03454 | 5,589.53       |  |
| 93                  | QH        | 28,262.90           | 26,278.94              | 1,983.96                | 0           | 1,983.96            | 1,700.00        | 2.79214   | 0.39882 | 0.03454 | 6,399.26       |  |
| Total               |           |                     |                        |                         |             |                     |                 |           |         |         | 53,509.14      |  |
|                     |           |                     |                        |                         |             |                     |                 |           |         |         |                |  |
| Date                | 87        | 89                  | 93                     |                         |             |                     |                 |           |         |         |                |  |
| 6/30/2025           | 2.06500   | 2.30368             | 2.76700                |                         |             |                     |                 |           |         |         |                |  |
| 7/1/2025            | 2.06800   | 2.30668             | 2.77000                |                         |             |                     |                 |           |         |         |                |  |
| 7/2/2025            | 2.08900   | 2.32768             | 2.79100                |                         |             |                     |                 |           |         |         |                |  |
| 7/3/2025            | 2.10600   | 2.34468             | 2.80800                |                         |             |                     |                 |           |         |         |                |  |
| 7/4/2025            | 2.10100   | 2.33968             | 2.80300                |                         |             |                     |                 |           |         |         |                |  |
| 7/5/2025            | 2.10100   | 2.33968             | 2.80300                |                         |             |                     |                 |           |         |         |                |  |
| 7/6/2025            | 2.10100   | 2.33968             | 2.80300                |                         |             |                     |                 |           |         |         |                |  |
| Avg:                | 2.09014   | 2.32882             | 2.79214                |                         |             |                     |                 |           |         |         |                |  |
|                     |           |                     |                        |                         |             |                     |                 |           |         |         |                |  |