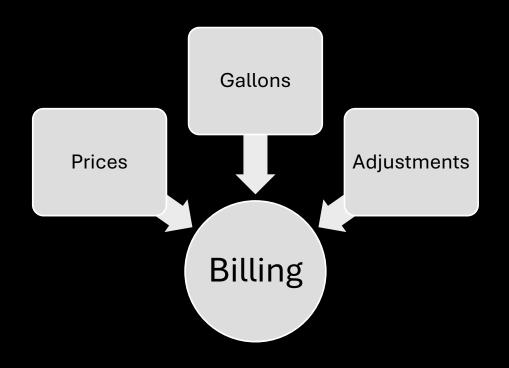

## Billing

## Prices

Automate the price notification to the retailer/dealer.

## Gallons

Automate receiving gallons

Via API / FTP / Other

## Adjustments

**Examples** 

- Pump Tests
- Inventory Adjustments
- Cardlock