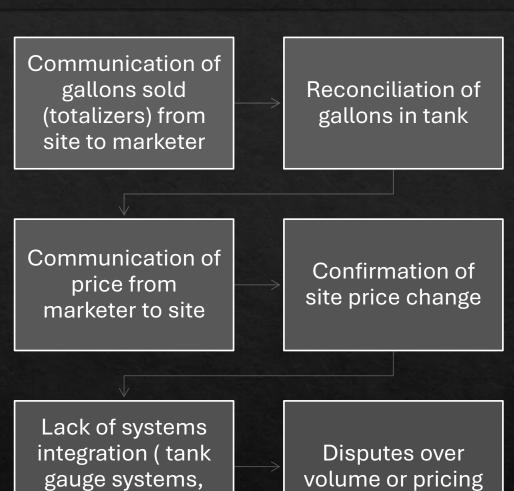

## Pain Points

POS, ERP)

## Solution

#### **Integrate and align systems:**

- Pricing
- Tank monitoring
- Billing

#### **Results:**

Transparent and paperless system with immediate and accurate billing.