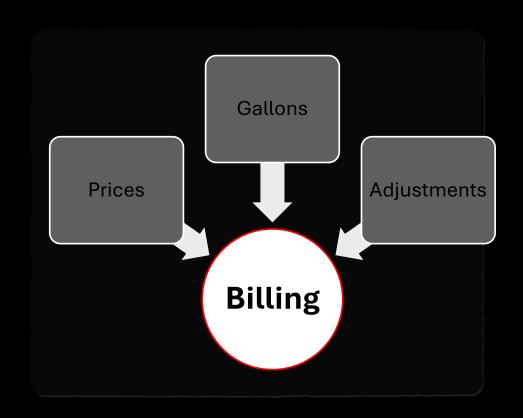

## Billing

## Billing

| Johnn               | y's Jaloj | oy Jamb             | oree (0                | 0004)                   |             |                     |                 |           |         |         |                |  |
|---------------------|-----------|---------------------|------------------------|-------------------------|-------------|---------------------|-----------------|-----------|---------|---------|----------------|--|
|                     |           |                     |                        |                         |             |                     |                 |           |         |         |                |  |
|                     |           |                     |                        |                         |             |                     |                 |           |         |         |                |  |
| Customer<br>Product | Acct Code | Ending<br>Totalizer | Beginning<br>Totalizer | Totalizer<br>Difference | Adjustments | Invoiced<br>Gallons | Gallons<br>Sold | Avg Price | Tax     | Freight | Total<br>Price |  |
| 87                  | QB        | 223,842.77          | 207,389.30             | 16,453.48               | 0           | 16,453.48           | 16,453.48       | 2.09014   | 0.39882 | 0.03454 | 41,520.35      |  |
| 89                  | QD        | 28,730.84           | 26,707.25              | 2,023.59                | 0           | 2,023.59            | 2,023.59        | 2.32882   | 0.39882 | 0.03454 | 5,589.53       |  |
| 93                  | QH        | 28,262.90           | 26,278.94              | 1,983.96                | 0           | 1,983.96            | 1,700.00        | 2.79214   | 0.39882 | 0.03454 | 6,399.26       |  |
| Total               |           |                     |                        |                         |             |                     |                 |           |         |         | 53,509.14      |  |
|                     |           |                     |                        |                         |             |                     |                 |           |         |         |                |  |
| Date                | 87        | 89                  | 93                     |                         |             |                     |                 |           |         |         |                |  |
| 6/30/2025           | 2.06500   | 2.30368             | 2.76700                |                         |             |                     |                 |           |         |         |                |  |
| 7/1/2025            | 2.06800   | 2.30668             | 2.77000                |                         |             |                     |                 |           |         |         |                |  |
| 7/2/2025            | 2.08900   | 2.32768             | 2.79100                |                         |             |                     |                 |           |         |         |                |  |
| 7/3/2025            | 2.10600   | 2.34468             | 2.80800                |                         |             |                     |                 |           |         |         |                |  |
| 7/4/2025            | 2.10100   | 2.33968             | 2.80300                |                         |             |                     |                 |           |         |         |                |  |
| 7/5/2025            | 2.10100   | 2.33968             | 2.80300                |                         |             |                     |                 |           |         |         |                |  |
| 7/6/2025            | 2.10100   | 2.33968             | 2.80300                |                         |             |                     |                 |           |         |         |                |  |
| Avg:                | 2.09014   | 2.32882             | 2.79214                |                         |             |                     |                 |           |         |         |                |  |
|                     |           |                     |                        |                         |             |                     |                 |           |         |         |                |  |