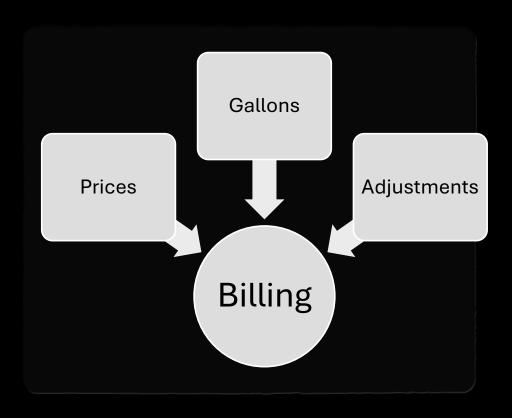

## Billing

## Billing

| Johnn               | y's Jaloj | oy Jamb             | oree (0                | 0004)                   |             |                     |                 |           |         |         |                |  |
|---------------------|-----------|---------------------|------------------------|-------------------------|-------------|---------------------|-----------------|-----------|---------|---------|----------------|--|
|                     |           |                     |                        |                         |             |                     |                 |           |         |         |                |  |
|                     |           |                     |                        |                         |             |                     |                 |           |         |         |                |  |
| Customer<br>Product | Acct Code | Ending<br>Totalizer | Beginning<br>Totalizer | Totalizer<br>Difference | Adjustments | Invoiced<br>Gallons | Gallons<br>Sold | Avg Price | Tax     | Freight | Total<br>Price |  |
| 87                  | QB        | 223,842.77          | 207,389.30             | 16,453.48               | 0           | 16,453.48           | 16,453.48       | 2.09014   | 0.39882 | 0.03454 | 41,520.35      |  |
| 89                  | QD        | 28,730.84           | 26,707.25              | 2,023.59                | 0           | 2,023.59            | 2,023.59        | 2.32882   | 0.39882 | 0.03454 | 5,589.53       |  |
| 93                  | QH        | 28,262.90           | 26,278.94              | 1,983.96                | 0           | 1,983.96            | 1,700.00        | 2.79214   | 0.39882 | 0.03454 | 6,399.26       |  |
| Total               |           |                     |                        |                         |             |                     |                 |           |         |         | 53,509.14      |  |
|                     |           |                     |                        |                         |             |                     |                 |           |         |         |                |  |
| Date                | 87        | 89                  | 93                     |                         |             |                     |                 |           |         |         |                |  |
| 6/30/2025           | 2.06500   | 2.30368             | 2.76700                |                         |             |                     |                 |           |         |         |                |  |
| 7/1/2025            | 2.06800   | 2.30668             | 2.77000                |                         |             |                     |                 |           |         |         |                |  |
| 7/2/2025            | 2.08900   | 2.32768             | 2.79100                |                         |             |                     |                 |           |         |         |                |  |
| 7/3/2025            | 2.10600   | 2.34468             | 2.80800                |                         |             |                     |                 |           |         |         |                |  |
| 7/4/2025            | 2.10100   | 2.33968             | 2.80300                |                         |             |                     |                 |           |         |         |                |  |
| 7/5/2025            | 2.10100   | 2.33968             | 2.80300                |                         |             |                     |                 |           |         |         |                |  |
| 7/6/2025            | 2.10100   | 2.33968             | 2.80300                |                         |             |                     |                 |           |         |         |                |  |
| Avg:                | 2.09014   | 2.32882             | 2.79214                |                         |             |                     |                 |           |         |         |                |  |
|                     |           |                     |                        |                         |             |                     |                 |           |         |         |                |  |