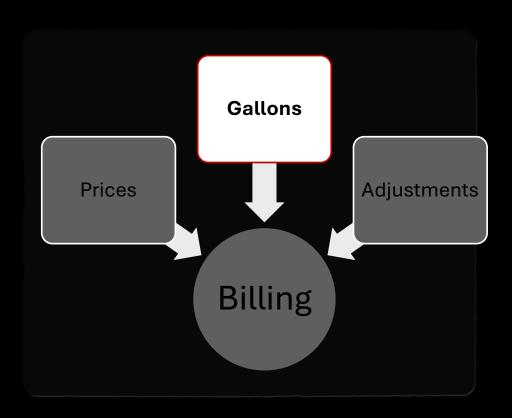

93                      | Net of:      | Exxon (B)   | West        | PREM        | 40 mi. as Gasoline  | \$0.02500                           | \$0.39882 | <u>Delete</u> |  |  |  |

XYZ Distributors Prices for Johnny's Jalopy Jamboree

| Product | Date       | Time  | Price   | Freight | Tax     | Total   |
|---------|------------|-------|---------|---------|---------|---------|
| 87      | 2025-07-13 | 00:00 | 2.96222 | 0.01820 | 0.39882 | 3.37924 |
| 89      | 2025-07-13 | 00:00 | 3.06122 | 0.01820 | 0.39882 | 3.47824 |
| 93      | 2025-07-13 | 00:00 | 3.16022 | 0.01820 | 0.39882 | 3.57724 |

We appreciate your business!

This message was sent to <a href="mailto:pwtesting@rowlogic.com">pwtesting@rowlogic.com</a> Click here to <a href="mailto:unsubscribe">unsubscribe</a>.





## Gallons



Automate receiving gallons



Via API / FTP / Other





## Gallons

#### Totalizers Johnny's Jalopy Jamboree - 7283 - B1

Add a new Totalizer

Show 10 ✓ entries

Search:

| 11            | Product<br>Code I↑ | Business<br>Date J1 | Begin Date 🗼     | End Date 👫       | Gallons<br>Open 🎵 | Gallons<br>Close 🕸 | Gallons<br>Delta 🕸 | Dollars<br>Open 👫 | Dollars<br>Close 👫 | Dollars<br>Delta 🔰 | Last<br>Modified 🍱 | Modified<br>By It |
|---------------|--------------------|---------------------|------------------|------------------|-------------------|--------------------|--------------------|-------------------|--------------------|--------------------|--------------------|-------------------|
| Edit   Delete | TANK93             | 07/01/24            | 06/30/24 7:37 PM | 07/01/24 7:13 PM |