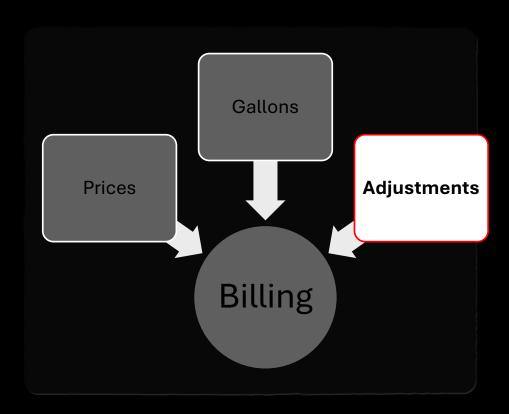

07/04/24 6:39 PM | 07/05/24 7:42 PM | 105,947.789       | 106,220.278        | 272.489            | 422,302.880       | 423,388.980        | 1,086.100          | 03/13/25 7:43 PM   | Data Import       |
| Edit   Delete | TANK93             | 07/06/24            | 07/05/24 7:42 PM | 07/06/24 7:34 PM | 106,220.278       | 106,651.752        | 431.474            | 423,388.980       | 425,098.150        | 1,709.170          | 03/13/25 7:43 PM   | Data Import       |
| Edit   Delete | TANK93             | 07/07/24            | 07/06/24 7:34 PM | 07/07/24 7:14 PM | 106,651.752       | 106,953.900        | 302.148            | 425,098.150       | 426,292.410        | 1,194.260          | 03/13/25 7:43 PM   | Data Import       |

Showing 1 to 7 of 7 entries

Previous

1

lext





## Adjustments





**Examples** 

- Pump Tests
- Inventory Adjustments
- Cardlock





## Billing









## Billing

| Johnn               | y's Jaloj | oy Jamb             | oree (0                | 0004)                   |             |                     |                 |           |         |         |                |  |
|---------------------|-----------|---------------------|------------------------|-------------------------|-------------|---------------------|-----------------|-----------|---------|---------|----------------|--|
|                     |           |                     |                        |                         |             |                     |                 |           |         |         |                |  |
|                     |           |