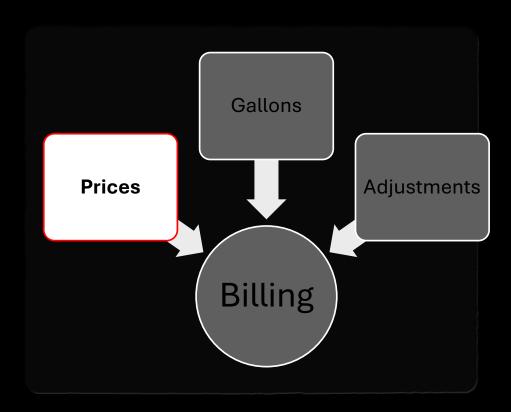

## Prices

Automate the price notification to the retailer/dealer.

#### Supplier

• Receive prices from supplier.

#### Marketer

 Configure margin, freight, and taxes.

#### Retailer

• Send prices to retailer/dealer.